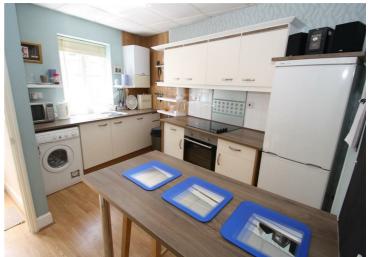

#### Kitchen

Modern fitted kitchen with laminate floor and double glazed window to front. Range of wall and base units with rolled edge work surface and stainless steel sink & drainer. Breakfast bar, integrated oven with hob and space for appliances. Door through to internal hallway with cupboard.