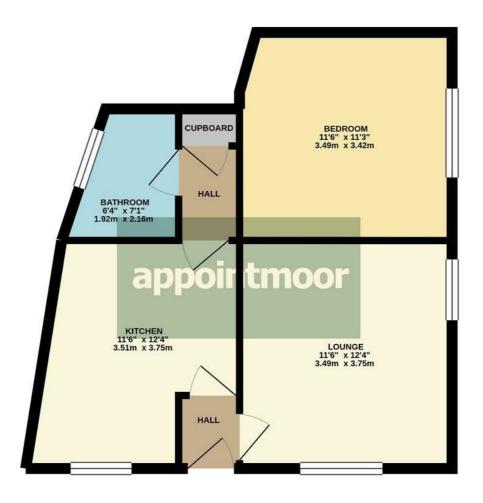

#### GROUND FLOOR 458 sq.ft. (42.6 sq.m.) approx.

TOTAL FLOOR AREA: 458 sq.ft. (42.6 sq.m.) approx. White every attempt has been made to ensure the accuracy of the floorghan contained here, measurement of doors, windows, norms and any other interna are approximate and no responsibility to taken for any error emission or mis-statement. This plan is for illustrative purposes only and should be used as such by any prospective purchaser. The services, systems and applicates shown have not been tested and no guarante also to their operability or efficiency can be given. Made with Mergogie CR21