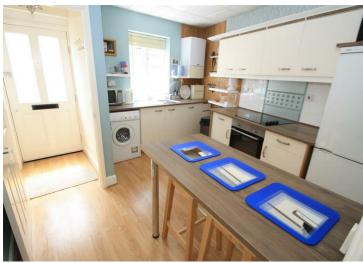

#### Kitchen

Modern fitted kitchen with laminate floor and double glazed window to front. Range of wall and base units with rolled edge work surface and stainless steel sink & drainer. Breakfast bar, integrated oven with hob and space for appliances. Door through to internal hallway with cupboard.