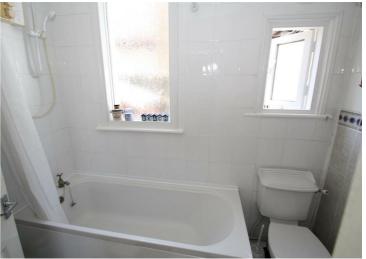

#### Bathroom

Three piece white suite comprising WC. wash hand basin and bath with shower over. Tiled walls and floor and obscure window to side aspect.