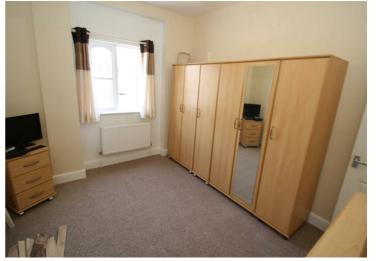

#### Bedroom

Double bedroom with fitted carpet, radiator and double glazed window.