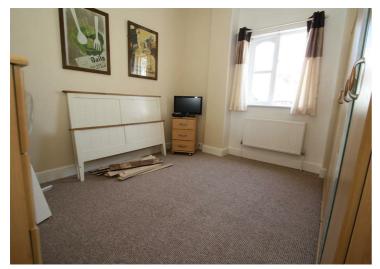

#### Bedroom

Double bedroom with fitted carpet, radiator and double glazed window.