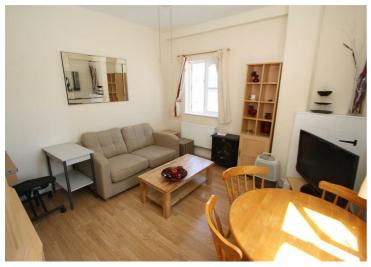

#### Lounge

Spacious lounge diner with laminate floor, radiator and double glazed windows to side and front aspect.