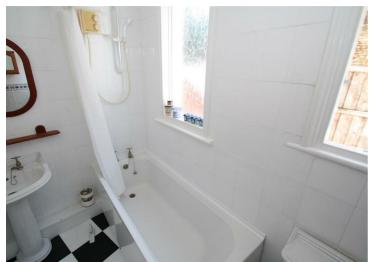

#### Bathroom

Three piece white suite comprising WC. wash hand basin and bath with shower over. Tiled walls and floor and obscure window to side aspect.