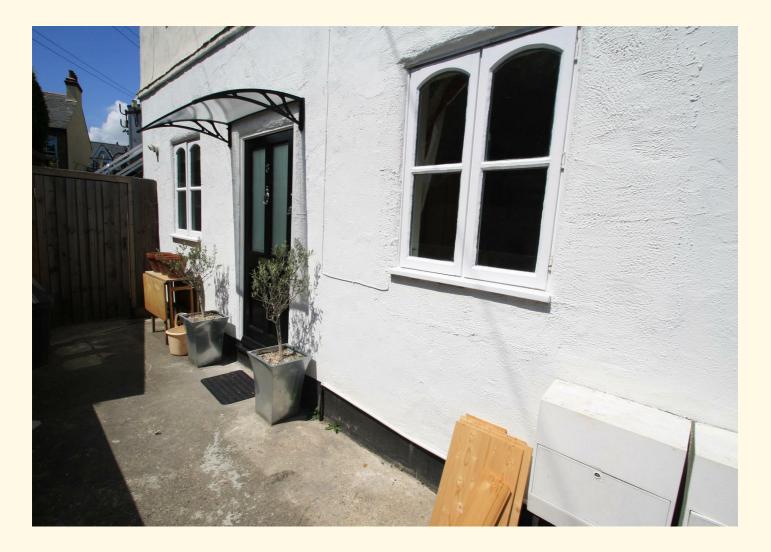

#### Entrance

Private south facing entrance patio. Own front door into entrance hall with doors to kitchen and lounge.